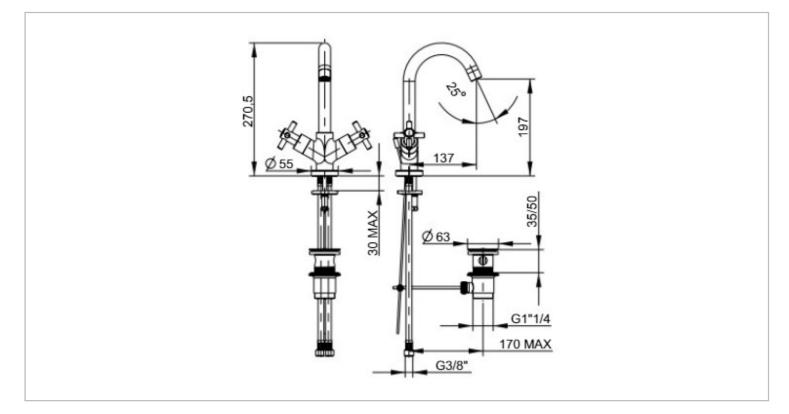

| Brand :                                            | FRATTINI, Italy   |
|----------------------------------------------------|-------------------|
| Name :                                             | TESIS Basin mixer |
| Item Code :                                        | 51064.00          |
| Designer :                                         |                   |
| Color / Finish:                                    | Chome             |
| Dimensions :                                       |                   |
| <ul><li>With pop-up</li><li>Swivel spout</li></ul> |                   |
| Add-ons 2 x C406281 a                              |                   |